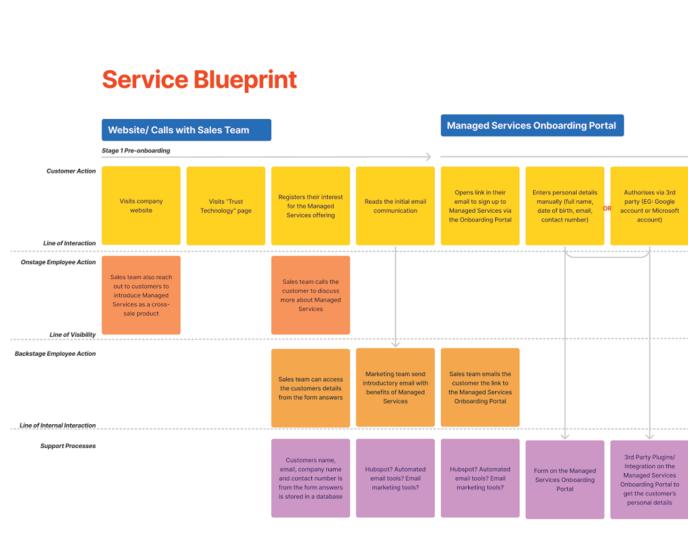

### **Abstract and Intro**

Analysing the onboarding best practices as well as common pain points can help create an positive user experience.

Primary and Secondary research highlights the key features of successful onboarding and using this I have narrowed down the features needed for a B2B user onboarding to a SaaS product.

## **Testing & Evaluation, Research Results**

Wireframes tested using "first click testing" to ensure it is usable. Mockups tested using unmoderated usability testing to ensure that users can navigate easilty and complete the onboarding.

Main results were that CTA needs to be more obvious and navigation bar is missing.







## **Service Blueprint**

# What are the fundamental principles that govern the successful onboarding of B2B customers of SaaS facilities and how can they be deployed to ensure a remarkable user experience?



Primary research in the form of 3 online questionnaires all aimed at finding out about users experiences for different products and services. Secondary research focussed on a literature review of research done on best practices for B2C and B2B users.

## **Future Work**

Conduct more research on how location can impact the users needs and whether there is an advantage to having different onboarding processes for different locations or one standardised process.

| Users<br>Video Player<br>Add users<br>Play recorded videos<br>Edit users<br>Delete users<br>Share videos |           |